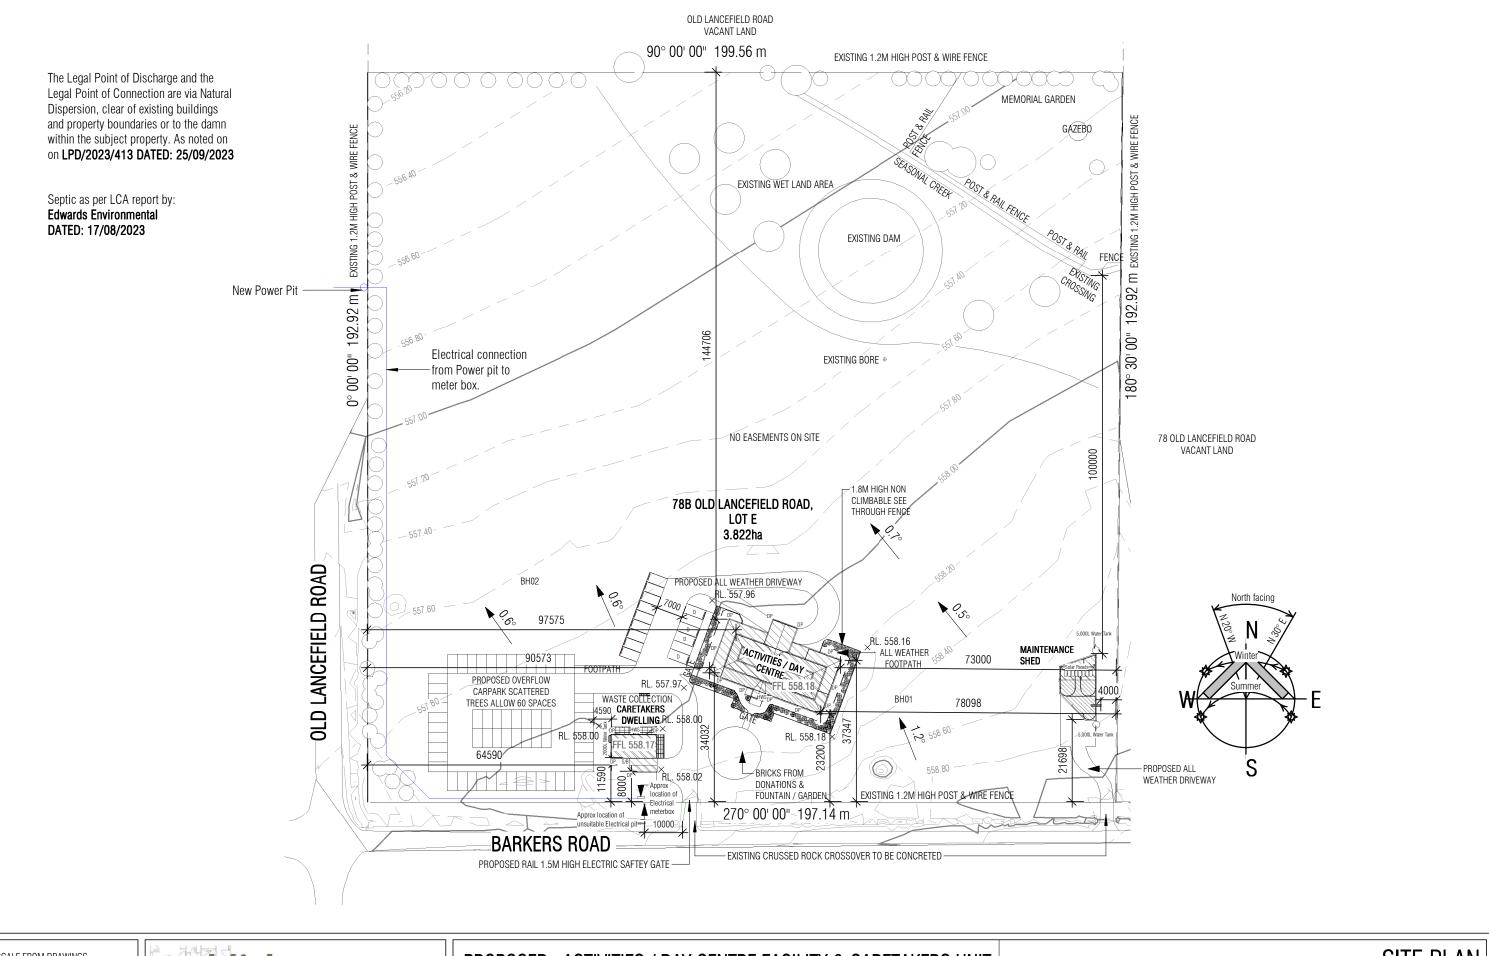

DO NOT SCALE FROM DRAWINGS. Written dimensions take preference. Drawings are to be read in conjunction with specifications and other subconsultants documents that relate to these drawings. This design and drawing is the property of Caddick Designs and copyright laws apply, drawings must not be used, copied or reproduced wholly or in part without written permission.

Tel - 03 5428 1853 Level 1, Office 2, 50 Aitken Street, Gisborne 3437

Email - info@caddickdesigns.com.au **DRAFT ONLY - NOT FOR CONSTRUCTION** 

PROPOSED ACTIVITIES / DAY CENTRE FACILITY & CARETAKERS UNIT 78 OLD LANCEFIELD ROAD, WOODEND NORTH **ADDRESS CLIENT MACGREGORS FARM** 

|                |               |                 | SITE PLAN      |
|----------------|---------------|-----------------|----------------|
| Sheet          | A01           | Project number  | 2221           |
| Date           | 21 MARCH 2024 | 1 Tojout Humbon | ;              |
| Amendment Date |               | Drawing Issue   | PRELIMINARY    |
| Drawn by       | CB            | _               |                |
| Checked by     | YC            | Scale           | 1 : 1000 at A3 |
| ,              |               | Scale           | 1 : 1000 at A3 |